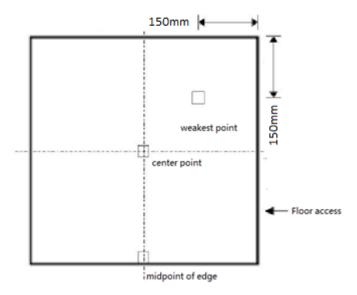

Mass per unit area of panel: about 69.53kg/m<sup>2</sup>

Test speed:17N/s

Test result:

The load point locations are shown in the following schematic:

Load point location

Unless otherwise agreed in writing, this document is issued by the Company subject to its General Conditions of Service printed overleaf, available on request or accessible at <a href="http://www.sgs.com/en/Terms-and-Conditions.aspx">http://www.sgs.com/en/Terms-and-Conditions.aspx</a> and, for electronic format documents, subject to Terms and Conditions for Electronic Documents at <a href="http://www.sgs.com/en/Terms-and-Conditions/Terms-and-Conditions/Terms-and-Conditions/Terms-and-Conditions/Terms-and-Conditions/Terms-and-Conditions/Terms-and-Conditions/Terms-and-Conditions/Terms-and-Conditions/Terms-and-Conditions/Terms-and-Conditions/Terms-and-Conditions/Terms-and-Conditions/Terms-and-Conditions/Terms-and-Conditions/Terms-and-Conditions/Terms-and-Conditions/Terms-and-Conditions/Terms-and-Conditions/Terms-and-Conditions/Terms-and-Conditions/Terms-and-Conditions/Terms-and-Conditions/Terms-and-Conditions/Terms-and-Conditions/Terms-and-Conditions/Terms-and-Conditions/Terms-and-Conditions/Terms-and-Conditions/Terms-and-Conditions/Terms-and-Conditions/Terms-and-Conditions/Terms-and-Conditions/Terms-and-Conditions/Terms-and-Conditions/Terms-and-Conditions/Terms-and-Conditions/Terms-and-Conditions/Terms-and-Conditions/Terms-and-Conditions/Terms-and-Conditions/Terms-and-Conditions/Terms-and-Conditions/Terms-and-Conditions/Terms-and-Conditions/Terms-and-Conditions/Terms-and-Conditions/Terms-and-Conditions/Terms-and-Conditions/Terms-and-Conditions/Terms-and-Conditions/Terms-and-Conditions/Terms-and-Conditions/Terms-and-Conditions/Terms-and-Conditions/Terms-and-Conditions/Terms-and-Conditions/Terms-and-Conditions/Terms-and-Conditions/Terms-and-Conditions/Terms-and-Conditions/Terms-and-Conditions/Terms-and-Conditions/Terms-and-Conditions/Terms-and-Conditions/Terms-and-Conditions/Terms-and-Conditions/Terms-and-Conditions/Terms-and-Conditions/Terms-and-Conditions/Terms-and-Conditions/Terms-and-Conditions/Terms-and-Conditions/Terms-and-Conditions/Terms-and-Conditions/Terms-and-Conditions/Terms-and-Conditions/Terms-and-Cond

#### Test result:

| Test leastion                      | Top surface Deflection | Top surface Permanent set |  |
|------------------------------------|------------------------|---------------------------|--|
| Test location                      | (mm)                   | (mm)                      |  |
| At the center of the panel         | 0.739                  | 0.108                     |  |
| At the center of edge of the panel | 0.985                  | 0.068                     |  |
| Weakest point                      | 0.470                  | 0.049                     |  |