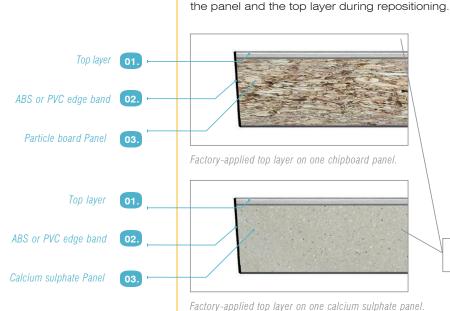

#### **Panel**

The top layer is applied to the panel on a factory basis. On the sides is a ABS or PVC edging tape that fully encloses the top layer and the panel. This increases the removability and protected