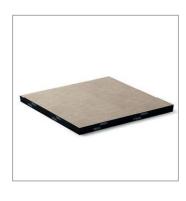

#### **Panel**

The top layer is applied to the panel on a factory basis. On the sides is a ABS or PVC edging tape that fully encloses the top layer and the panel. This increases the removability and protected

600 mm