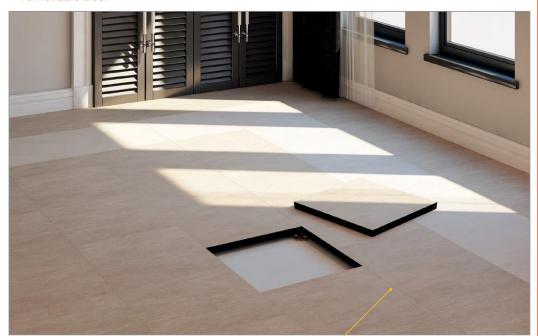

## Linoleum, PVC and rubber, factory applied

A raised floor panel can be provided with a hard top layer in the form of linoleum, PVC or rubber. This top layer is manufactured together with the panel.

Almost every top layer can be processed on a HUIYA panel; the diversity is therefore great. The advantage of this approach is that the panels are easy remain removable and available in almost any color.