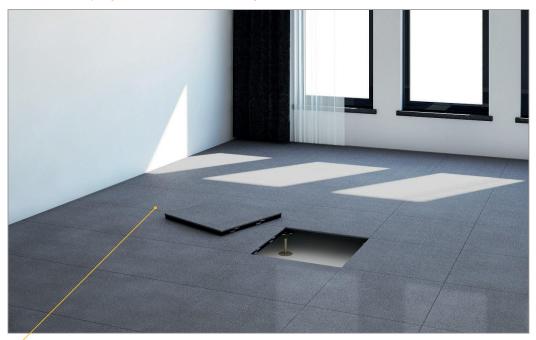

## Top layer

## Composite tiles and natural stone

Both natural stone and composite tiles give a beautiful look to your Office and

House. Huiya can apply these top layers to the panels of different selected manufacturers and install them as a raised floor. That gives a fantastic

end result! The panels are made slightly smaller than 600 mm x 600 mm, over which the top layer is applied. Through the faceted edge of

the top layer makes the panels easily removable. This wear-resistant and beautiful solution offers a beautiful finish, combined with the practical advantages of a raised floor.