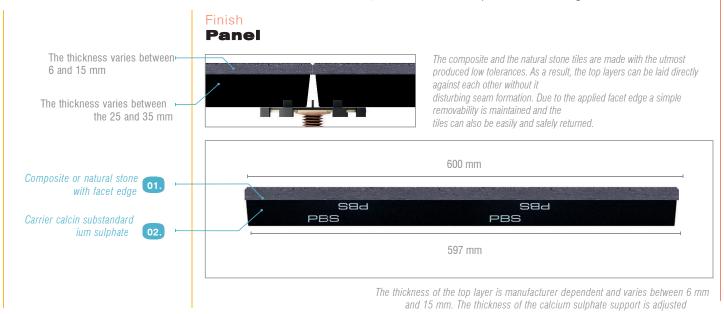

## Composite tiles and natural stone

Both natural stone and composite tiles give a beautiful look to your Office and

House. Huiya can apply these top layers to the panels of different selected manufacturers and install them as a raised floor. That gives a fantastic

end result! The panels are made slightly smaller than 600 mm x 600 mm, over which the top layer is applied. Through the faceted edge of

the top layer makes the panels easily removable. This wear-resistant and beautiful solution offers a beautiful finish, combined with the practical advantages of a raised floor.