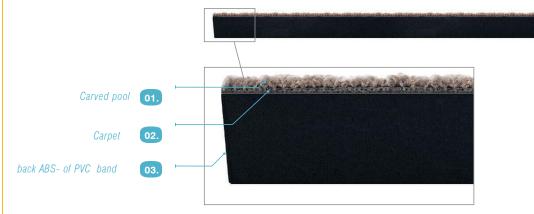

## Finish

Panel

The carpet is glued on top of the panel and has the same size as the floor panel. This is one easy removability guaranteed.

Factory-applied carpet is glued on top of a finished panel and then precisely tailored by our CNC machine. The edge band only encloses the panel.

## Technical feasibility

Factory-applied carpet needs to meet a number of conditions meet. For example, the carpet must be provided with a cut pile and the backing suitable are for machine processing. Please contact us to discuss your requirements. We find a suitable solution!