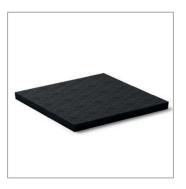

## Finish

Panel

The carpet is glued on top of the panel and has the same size as the floor panel. This is one easy removability guaranteed.

Factory-applied carpet is glued on top of a finished panel and then precisely tailored by our CNC machine. The edge band only encloses the panel.