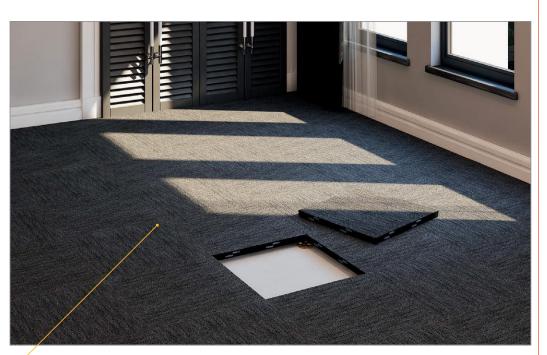

## Top layer Carpet can be processed by factory

HUIYA can also carpet the floor panels directly from factory.

The floor covering of your choice is then glued to the panels and then made exactly to size by a CNC machine. The advantage is that the removability and accessibility of the lower compartment are very simple.

## Finish

Panel

The carpet is glued on top of the panel and has the same size as the floor panel. This is one easy removability guaranteed.

Factory-applied carpet is glued on top of a finished panel and then precisely tailored by our CNC machine. The edge band only encloses the panel.